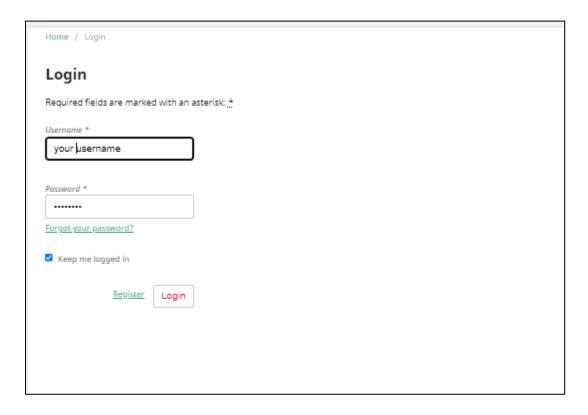

### Login using your username and password

Submit your abstract by clicking here, but before that download the abstract template available at the bottom of this page