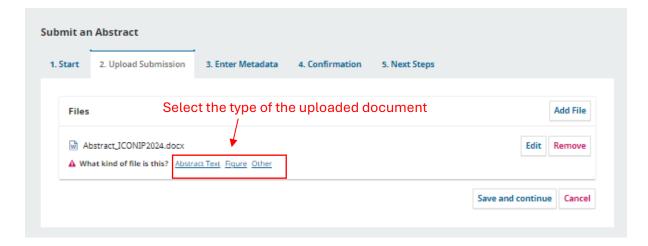

The text is single-spaced; employs italics, rather than underlining (except with URL addresses); and all illustrations, figures, and tables are placed within the text at the appropriate points, rather than at the end.