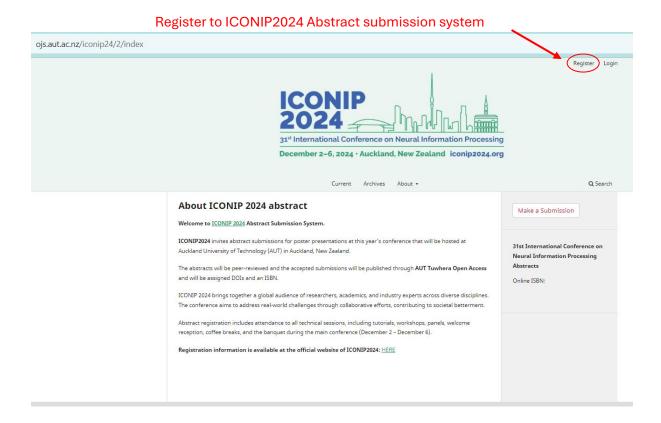

### Instruction to submit your abstract to ICONIP2024

| Home / Register                                                     |                                           |
|---------------------------------------------------------------------|-------------------------------------------|
| Register                                                            | Create an account using this form.        |
| Required fields are marked with an asterisk:                        | Select your username and password, ther   |
| Given Name *                                                        | click on Register.                        |
|                                                                     | After that, click on login                |
| Family Name                                                         |                                           |
|                                                                     |                                           |
| Affiliation *                                                       |                                           |
|                                                                     |                                           |
|                                                                     |                                           |
| Country *                                                           |                                           |
|                                                                     |                                           |
| Login                                                               |                                           |
| Email *                                                             |                                           |
|                                                                     |                                           |
| Username *                                                          |                                           |
|                                                                     |                                           |
| Password *                                                          |                                           |
|                                                                     |                                           |
|                                                                     |                                           |
| Repeat password *                                                   |                                           |
|                                                                     |                                           |
| ☐ Yes, I agree to have my data collected and str                    | ored according to the privacy statement.  |
|                                                                     |                                           |
| <ul> <li>Yes, I would like to be notified of new publica</li> </ul> | itions and announcements.                 |
| ☐ Yes, I would like to be contacted with request                    | ts to review submissions to this journal. |
|                                                                     |                                           |
| Register Login                                                      |                                           |