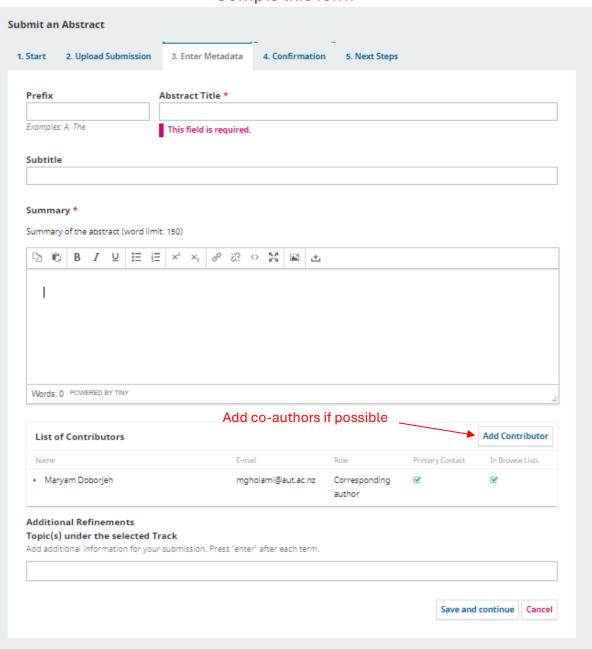

template is available to download

Please use this template for all abstract submissions.

Authors are to select tracks based on the topics listed on the official ICONIP 2024 website:

Track 1: Theory and Algorithms

Track 2: Cognitive Neurosciences

Track 3: Human Centred Computing

Track 4: Applications

### **Copyright Notice**

Abstracts are open access and shared under an <a href="https://creativecommons.org/licenses/by-nc-sa/4.0/">https://creativecommons.org/licenses/by-nc-sa/4.0/</a> licence. Authors retain copyright.

### **Privacy Statement**

The names and email addresses entered in this abstract submission site will be used exclusively for the stated purposes of this ICONIP2024 and will not be made available for any other purpose or to any other party.





# Comple this form