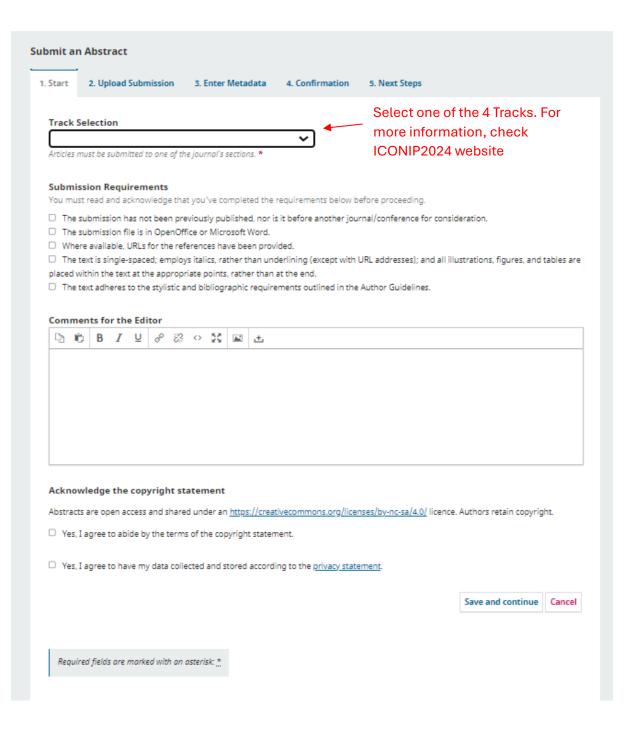

### **Submission Preparation Checklist**

As part of the submission process, authors are required to check off their submission's compliance with all of the following items, and submissions may be returned to authors that do not adhere to these guidelines.

The submission has not been previously published, nor is it before another journal/conference for consideration.

The submission file is in OpenOffice or Microsoft Word.

Where available, URLs for the references have been provided.

The text is single-spaced; employs italics, rather than underlining (except with URL addresses); and all illustrations, figures, and tables are placed within the text at the appropriate points, rather than at the end.

▼ The text adheres to the stylistic and bibliographic requirements outlined in the Author Guidelines.

## Author Guidelines \_\_ The abstract template is available to download

Please use this template for all abstract submissions.

Authors are to select tracks based on the topics listed on the official ICONIP 2024 website:

Track 1: Theory and Algorithms

Track 2: Cognitive Neurosciences

Track 3: Human Centred Computing

Track 4: Applications

### **Copyright Notice**

Abstracts are open access and shared under an <a href="https://creativecommons.org/licenses/by-nc-sa/4.0/">https://creativecommons.org/licenses/by-nc-sa/4.0/</a> licence. Authors retain copyright.